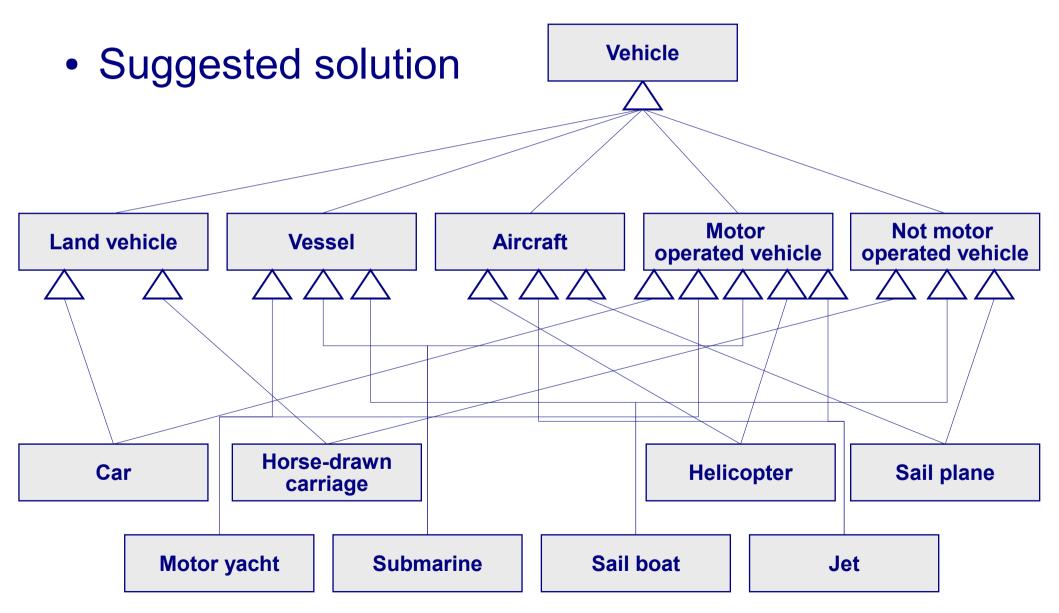

## Software Engineering

Lesson 05
Object Oriented Analysis
Exercise v1.0

Uwe Gühl
Fall 2007/ 2008

 Identify all abstractions of all listed terms and develop an UML Class Diagram.

Land vehicle, horse-drawn carriage, sailplane, helicopter, jet, sail boat, motor yacht, vehicle, submarine, car, vessel, motor operated vehicle, aircraft, not motor operated vehicle

## Object Oriented Analysis

Suggested solution