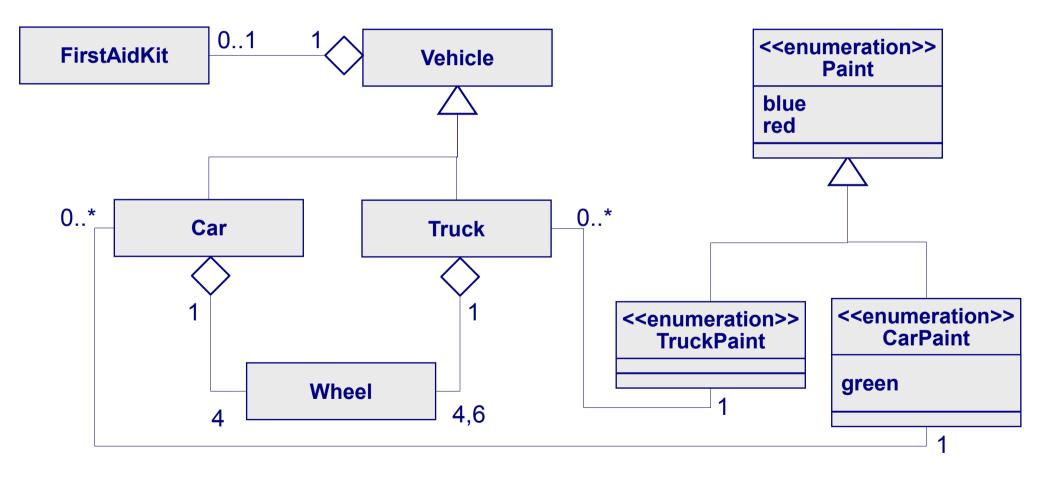

## Object Oriented Analysis

Crate a UML Class Diagram representing the following

A car is a vehicle. A car has four wheels. A truck is also a vehicle, but has four or six wheels. A car or a truck could have a first aid kit. For trucks the possible paints are blue and red. Cars could be green as well.